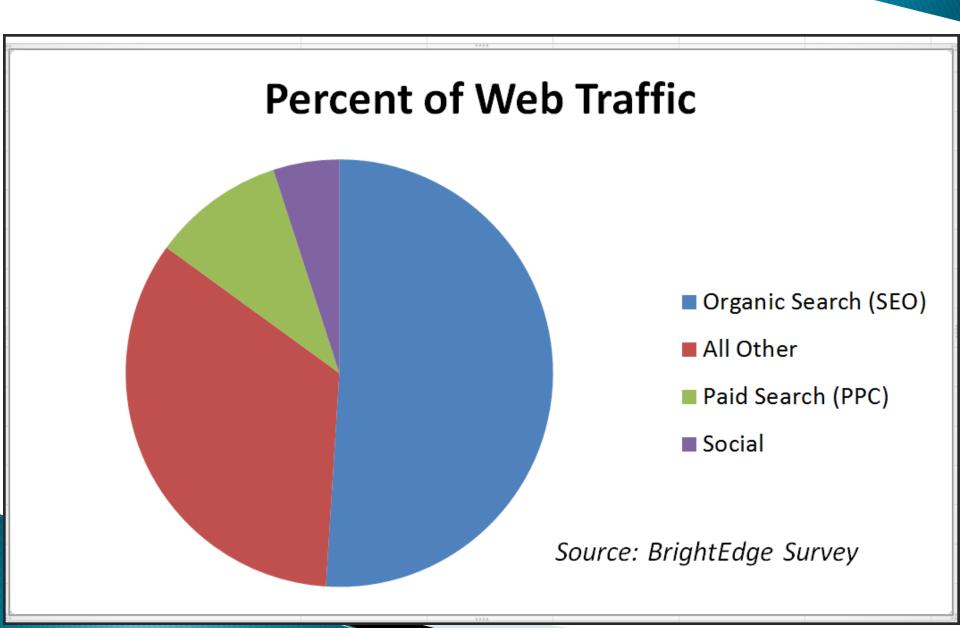

### Percent of Web Traffic

- 44% Internet Traffic is Human
- 56% Bots, Spam, Scrapers

- This chart shows the organic click-through rates for searches coming from 1,725,957 keywords for 41,952 websites.
- · You can compare the CTR for searches coming from desktop devices (web) versus mobile devices.