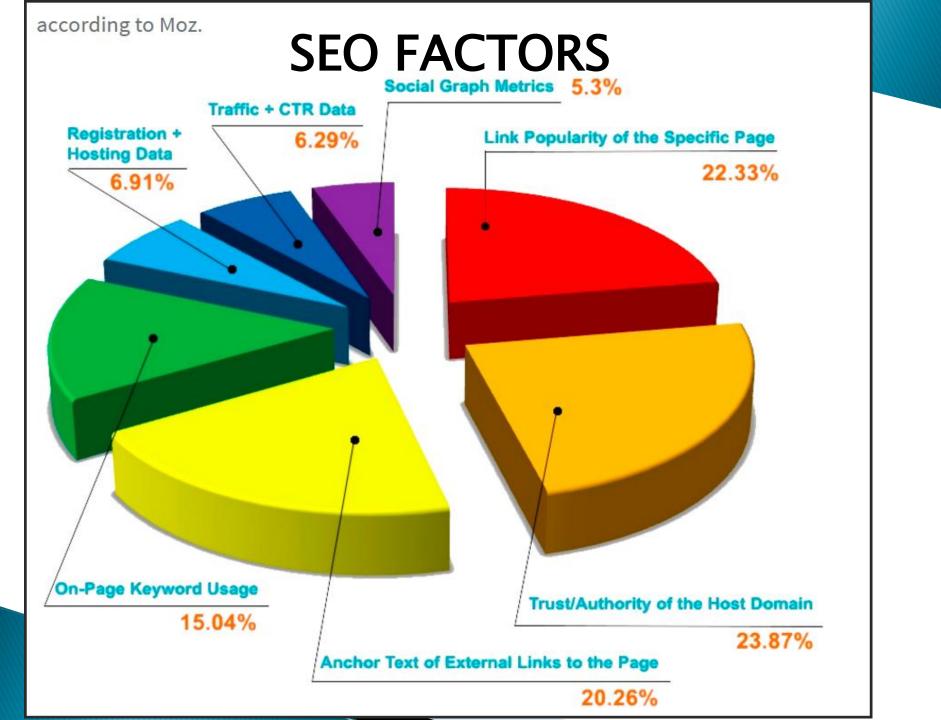

# **On Page SEO**

Copyright Archmore Business Web 2016 • archmorebusinessweb.com (614) 568-7500

## Off Page SEO:-

- Back links
- The page with the most (relevant) links usually wins
- Directories
- Article links
- Press Release links
- Social bookmarking