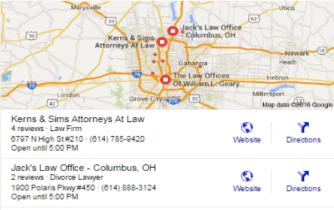

#### Family Law Lawyer - Over 30yr Experience Www.kernsandsims.com/Family-Law + Ralph Kerns Can Help You And Your Family Today! Free Initial Consultation - 1 Free Hour With Attorney - Experience & Commitment Types: Family Law, Divorce, Child Custody, Child Support 9 6797 North High Street#210, Columbus - Open today - 9:00 AM - 5:00 PM +