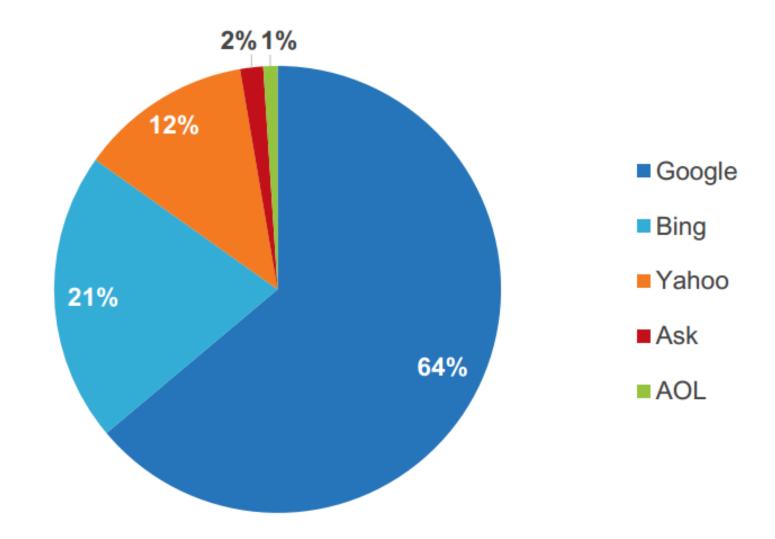

### Share of Desktop Searches for Explicit Core Search Market Source: comScore qSearch, U.S., Q4 2015