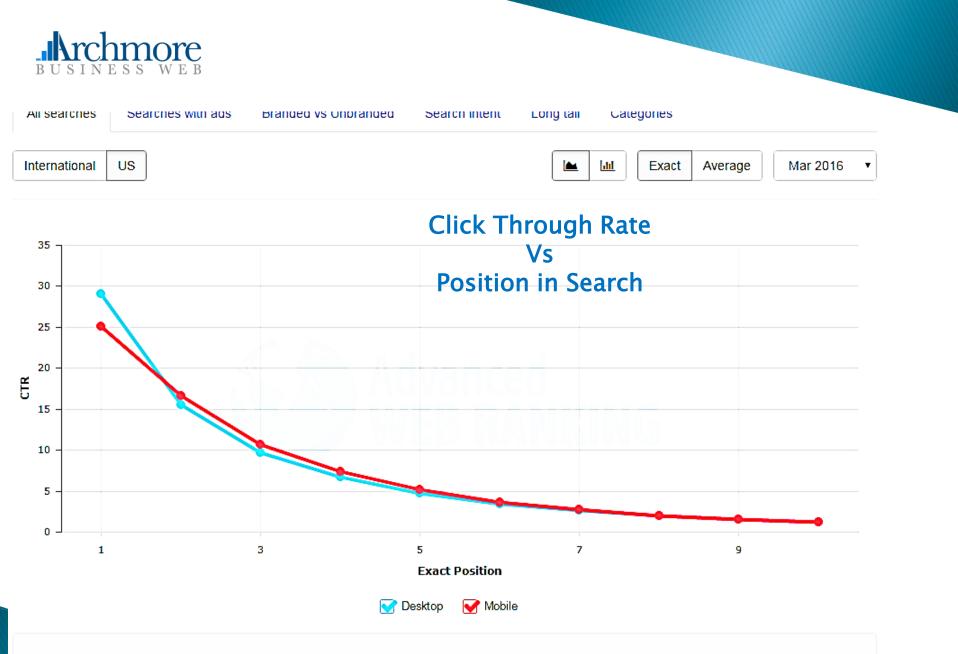

### Percent of Web Traffic

- 44% Internet Traffic is Human
- 56% Bots, Spam, Scrapers

- This chart shows the organic click-through rates for searches coming from 1,725,957 keywords for 41,952 websites.
- · You can compare the CTR for searches coming from desktop devices (web) versus mobile devices.