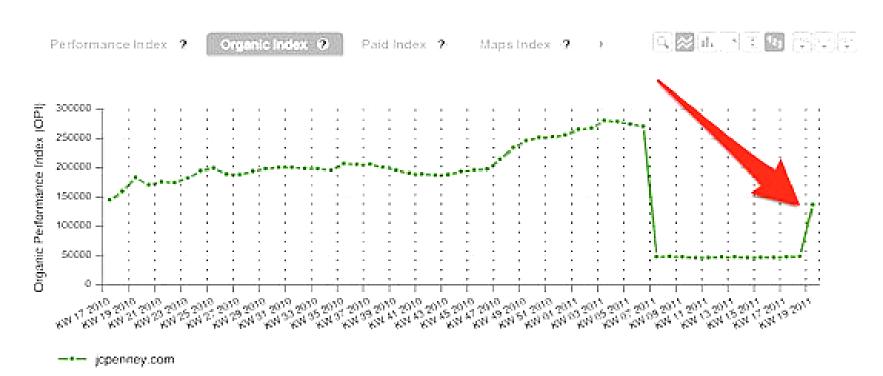

### The J. C. Penny Story of Link Buying

© Searchmetrics GmbH

# **Traffic Increase not that Great**

| Client was told that vendors ser<br>increased their traffic by 50%<br>True BUT<br>Source/Medium | VICE<br>Time<br>Period | Year to Year<br>increase or<br>Decrease | Visits | 4<br>1<br>Pages |
|-------------------------------------------------------------------------------------------------|------------------------|-----------------------------------------|--------|-----------------|
| google / organic                                                                                | 2011                   |                                         | 9,442  |                 |
| google / organic                                                                                | 2010                   | -1%                                     | 9,575  | I               |
| (direct) / (none)                                                                               | 2011                   |                                         | 7,857  |                 |
| (direct) / (none)                                                                               | 2010                   | -44%                                    | 14,064 | 4               |
| yahoo / organic                                                                                 | 2011                   |                                         | 836    | Ì               |
| yahoo / organic                                                                                 | 2010                   | -44%                                    | 1,480  | 4               |
| bing / organic                                                                                  | 2011                   |                                         | 735    | 4               |
| bing / organic                                                                                  | 2010                   | -34%                                    | 1,115  |                 |
| yellowpages.com / referral                                                                      | 2011                   |                                         | 294    | 4               |
| yellowpages.com / referral                                                                      | 2010                   | <b>50</b> %                             | 196    |                 |
| google.com / referral                                                                           | 2011                   |                                         | 285    |                 |
| google.com / referral                                                                           | 2010                   | -25%                                    | 382    |                 |