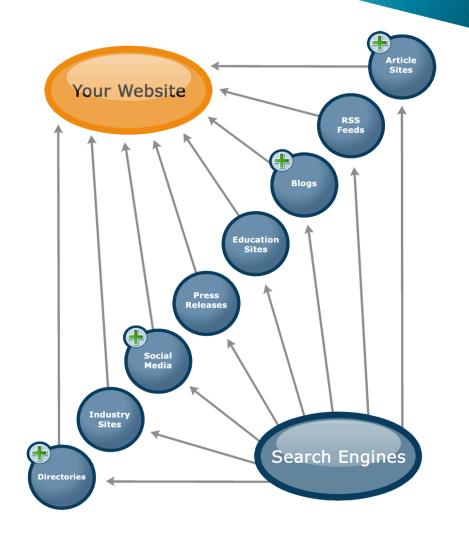

## Off Page SEO:-

- Back links
- The page with the most (relevant) links usually wins
- Directories
- Article links
- Press Release links
- Social bookmarking