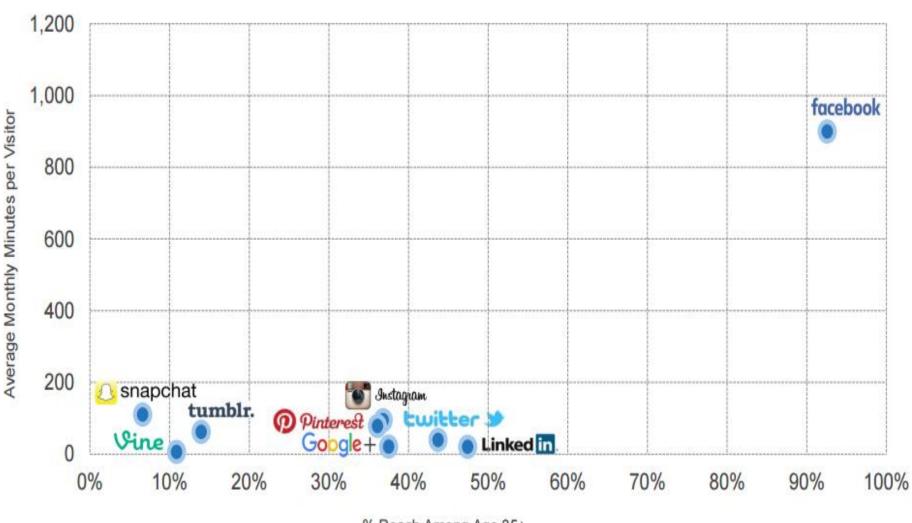

### Age 35+ Digital Audience Penetration vs. Engagement of Leading Social Networks Source: comScore Media Metrix Multi-Platform, U.S., Dec 2015

% Reach Among Age 35+

🗗 comScore.